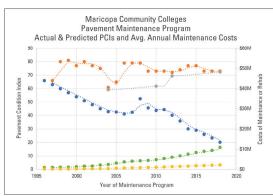

### Digital Data Collection and Artificial Intelligence (AI) Drives Safety and Efficiency

Terracon's pavement asset quantification and management technology provides automated distress detection and Pavement Condition Index (PCI) calculation through time-stamped mosaic imagery and AI learning. Cameras mounted on field vehicles capture georeferenced imagery to create a real-time pavement snapshot. Then, we use AI to identify distress type, severity, and extent, and calculate PCI without sending pavement experts to a site, saving you time and money.

This innovative approach enables us to safely and efficiently collect field imagery, generate mosaic models, calculate pavement conditions, and generate summary reports with maintenance and rehabilitation options and budget projections.

Using this information, you can develop a best-practice, data-driven pavement maintenance strategy to mitigate future risk and optimize your budgets.

Don't let pavement planning fall through the cracks - use Terracon technology