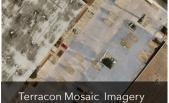

Using automated data collection, our engineers can monitor severe pavement changes and better predict when failures will occur. You can then make real-time, cost-effective maintenance decisions and prioritize projects over time using Terracon's mosaic imagery that provides a more precise image of your pavement details.

### Digital Data Collection and Artificial Intelligence (AI) Drives Safety and Efficiency

Terracon's pavement asset quantification and management technology provides automated distress detection and Pavement Condition Index (PCI) calculation through time-stamped mosaic imagery and AI learning. Cameras mounted on field vehicles capture georeferenced imagery to create a real-time pavement snapshot. Then, we use AI to identify distress type, severity, and extent, and calculate PCI without sending pavement experts to a site, saving you time and money.